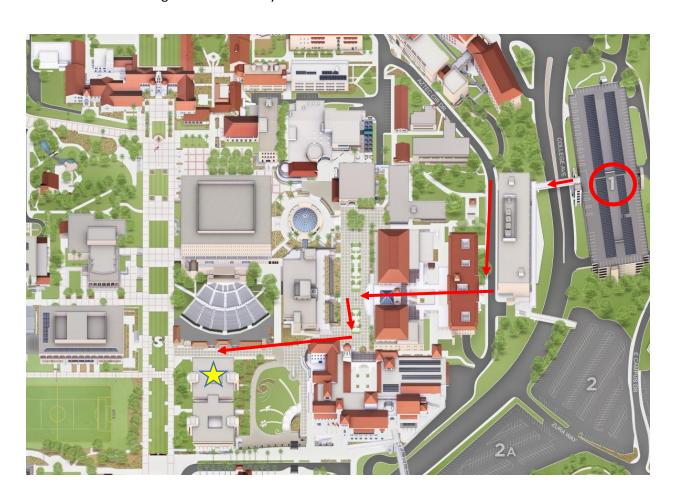

## Parking Structure 1 (PS 1)

## **Traveling on I-8 East**

- Traveling on I-8 East: Exit College Ave and turn right
- Traveling on I-8 West: Exit College Ave and turn left
- PS 1 will be on your left
- Park anywhere on levels 3-5
- Pay for parking using paybyphone.com or by calling 800-515-7275
  - o Location# 28501
- Take Elevator to 6<sup>th</sup> floor
- Use pedestrian bridge to access campus
- Turn Left on Aztec Cir Dr (street in front of Education and Business Admin)
- Turn to your right and walk through the Student Services Courtyard
- Turn Left toward the Student Union
- Turn Right heading to the California Coast Credit Union Theater
- The AH building is located directly across from the theater